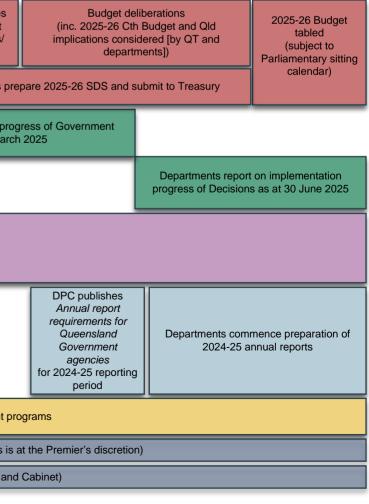

|                                                   | 2024                                                          |                                                                  |                                                                                                                                                                                                      |                                                                                                                                                                                                                                                                        |                     |                                             |                                                                                                         | requirements also apply to statutory bodies and othe<br>2025 |                                                                                       |                                                                                            |                                                                                                         |                                                                                                                 |                                                                                  | Sovernment entities.                                                                  |  |
|---------------------------------------------------|---------------------------------------------------------------|------------------------------------------------------------------|------------------------------------------------------------------------------------------------------------------------------------------------------------------------------------------------------|------------------------------------------------------------------------------------------------------------------------------------------------------------------------------------------------------------------------------------------------------------------------|---------------------|---------------------------------------------|---------------------------------------------------------------------------------------------------------|--------------------------------------------------------------|---------------------------------------------------------------------------------------|--------------------------------------------------------------------------------------------|---------------------------------------------------------------------------------------------------------|-----------------------------------------------------------------------------------------------------------------|----------------------------------------------------------------------------------|---------------------------------------------------------------------------------------|--|
|                                                   |                                                               |                                                                  | JULY                                                                                                                                                                                                 | AUGUST                                                                                                                                                                                                                                                                 | SEPTEMBER           | OCTOBER                                     | NOVEMBER                                                                                                | DECEMBER                                                     | JANUARY                                                                               | FEBRUARY                                                                                   | MARCH                                                                                                   | APRIL                                                                                                           | MAY                                                                              | JUNE                                                                                  |  |
|                                                   | N                                                             | Ministerial Charter<br>Letters                                   | The Premier issues Ministerial Charter Letters for each Minister following commencement of parliamentary term and may issue updates during the term (at the Premier's discretion)                    |                                                                                                                                                                                                                                                                        |                     |                                             |                                                                                                         |                                                              |                                                                                       |                                                                                            |                                                                                                         |                                                                                                                 |                                                                                  |                                                                                       |  |
| Planning                                          | Cł                                                            | Chief Executive (CE)<br>Performance<br>Agreements                | CE submits 2023-24<br>Performance<br>Agreement self-<br>assessment to PSC                                                                                                                            |                                                                                                                                                                                                                                                                        |                     | General State<br>Election –<br>October 2024 |                                                                                                         |                                                              |                                                                                       |                                                                                            |                                                                                                         |                                                                                                                 |                                                                                  | CE prepares end of<br>year self-assessment<br>for 2024-25<br>(due July)               |  |
|                                                   |                                                               |                                                                  | CE submits 2024-25<br>Performance<br>Agreement to PSC<br>for central agency<br>feedback                                                                                                              | Performance<br>Agreement to PSC<br>for central agencyCouncil, and Chair assesses CE's 2023-24 performance, with feedback<br>provided by Chair to CE. PSC seeks Premier's delegate approval of<br>2024-25 Agreement. Subsequently, CE submits final (Minister approved) |                     |                                             |                                                                                                         |                                                              | CE submits 2024-25<br>mid-year<br>performance review<br>(Minister approved)<br>to PSC |                                                                                            |                                                                                                         | PSC consultation<br>with CEO<br>Leadership Board<br>on 2025-26<br>objectives                                    |                                                                                  | CE prepares<br>2025-26 CE<br>Performance<br>Agreement (due July)                      |  |
|                                                   | Dei                                                           | epartmental Planning                                             | 2024-2028 strategic plans commence                                                                                                                                                                   |                                                                                                                                                                                                                                                                        |                     |                                             | DPC publishes<br>Agency Planning<br>Requirements for<br>the 2025 planning<br>period                     | Departments undertake<br>period including                    | e strategic planning proc<br>early engagement with o                                  |                                                                                            | Departments submit<br>consultation draft<br>2025-2029 strategic<br>plans for central<br>agency feedback |                                                                                                                 |                                                                                  | Departments prepare<br>final 2025-2029<br>strategic plan for<br>publication by 1 July |  |
|                                                   |                                                               |                                                                  | 2024-25<br>departmental<br>operational and<br>specific purpose<br>plans commence                                                                                                                     |                                                                                                                                                                                                                                                                        |                     |                                             |                                                                                                         |                                                              | Departments                                                                           | s undertake operational a                                                                  | and specific purpose plan                                                                               | ning (ICT, Workforce, etc                                                                                       | c.) processes                                                                    | Departments finalise<br>operational and<br>specific purpose<br>plans                  |  |
|                                                   | National Cabinet, Council<br>for the Australian<br>Federation |                                                                  | Queensland will participate in various intergovernmental activities to support the reform priorities of National Cabinet and the Council for the Australian Federation                               |                                                                                                                                                                                                                                                                        |                     |                                             |                                                                                                         |                                                              |                                                                                       |                                                                                            |                                                                                                         |                                                                                                                 |                                                                                  |                                                                                       |  |
| Budgeting and resource<br>management              | Service Delivery<br>Statements (SDS) –<br>Budget Paper        |                                                                  | Due to the General State Election and the<br>caretaker period, the annual review of<br>proposed performance information for 2025-<br>26 performance statements is deferred.                          |                                                                                                                                                                                                                                                                        |                     |                                             | Departments prepare early draft 2025-26<br>performance statements in preparation for<br>Budget process. |                                                              |                                                                                       |                                                                                            |                                                                                                         |                                                                                                                 |                                                                                  |                                                                                       |  |
|                                                   | State Budget                                                  |                                                                  | Departments<br>prepare 2024-25<br>Estimates<br>Committee briefs                                                                                                                                      | orepare 2024-25<br>Estimates<br>Committee briefs                                                                                                                                                                                                                       |                     |                                             |                                                                                                         | Budget Update<br>advised by Treasury)                        | subr                                                                                  | epare 2025-26 Budget<br>missions<br>dvised by Treasury)                                    |                                                                                                         | Budget deliberations<br>(inc. 2025-26 Cth Budget and Qld<br>implications considered [by QT and<br>departments]) |                                                                                  | 2025-26 Budget<br>tabled<br>(subject to<br>Parliamentary sitting<br>calendar)         |  |
|                                                   |                                                               |                                                                  |                                                                                                                                                                                                      |                                                                                                                                                                                                                                                                        |                     |                                             |                                                                                                         |                                                              |                                                                                       |                                                                                            | Departments prepare 2025-26 SDS and submi                                                               |                                                                                                                 | ubmit to Treasury                                                                |                                                                                       |  |
| porting                                           | analysis:                                                     | 0                                                                |                                                                                                                                                                                                      | Departments report on implementation<br>progress of Government Commitments as at<br>30 September 2024                                                                                                                                                                  |                     |                                             |                                                                                                         |                                                              |                                                                                       |                                                                                            | t on implementation progr<br>mitments as at 31 March                                                    |                                                                                                                 |                                                                                  |                                                                                       |  |
| ing and re                                        | es including                                                  |                                                                  | Departments report<br>on implementation<br>progress of Decisions<br>as at 30 June 2024                                                                                                               | n<br>Ins                                                                                                                                                                                                                                                               |                     |                                             | Departments report on implementation progress of Decisions as at<br>31 December 2024                    |                                                              |                                                                                       |                                                                                            |                                                                                                         |                                                                                                                 | Departments report on implementation<br>progress of Decisions as at 30 June 2025 |                                                                                       |  |
| Performance measurement, monitoring and reporting | DPC facilitat                                                 | National Cabinet,<br>Council for the<br>Australian<br>Federation | Continuous performance and risk monitoring throughout the year. Regular progress reporting by departments<br>on performance targets in National Agreements                                           |                                                                                                                                                                                                                                                                        |                     |                                             |                                                                                                         |                                                              |                                                                                       |                                                                                            |                                                                                                         |                                                                                                                 |                                                                                  |                                                                                       |  |
|                                                   | Annual Reporting                                              |                                                                  | Departments prepare<br>2023-24 financial statements<br>Auditor-General sign<br>off on 2023-24<br>financial statements<br>Ministers table<br>annual reports (by                                       |                                                                                                                                                                                                                                                                        |                     |                                             |                                                                                                         |                                                              |                                                                                       | DPC publishes<br>Annual report<br>requirements for<br>Queensland<br>Government<br>agencies |                                                                                                         |                                                                                                                 |                                                                                  |                                                                                       |  |
|                                                   | Em                                                            | ployee engagement                                                | Departme<br>2023-24 an                                                                                                                                                                               | Departments prepare 30 Septembe   2023-24 annual reports 30 Septembe                                                                                                                                                                                                   |                     |                                             |                                                                                                         |                                                              |                                                                                       |                                                                                            |                                                                                                         | for 2024-25 reporting<br>period                                                                                 |                                                                                  |                                                                                       |  |
| Per                                               | – Working for<br>Queensland (WfQ)                             |                                                                  |                                                                                                                                                                                                      |                                                                                                                                                                                                                                                                        | WfQ survey in-field | WfQ data available                          |                                                                                                         |                                                              | Ongo                                                                                  | ping workforce improven                                                                    | nent and engagement pro                                                                                 | grams                                                                                                           |                                                                                  |                                                                                       |  |
| Gover<br>nance                                    |                                                               | Premier                                                          | The Premier meets regularly with Ministers and CEOs of departments throughout the year to discuss delivery priorities and performance (timing and format of meetings is at the Premier's discretion) |                                                                                                                                                                                                                                                                        |                     |                                             |                                                                                                         |                                                              |                                                                                       |                                                                                            |                                                                                                         |                                                                                                                 |                                                                                  |                                                                                       |  |
| 0 2                                               | CE                                                            | O Leadership Board                                               | Regular meetings held throughout the year for department CEOs to discuss critical issues (facilitated by Director-General, Department of the Premier and Cabinet)                                    |                                                                                                                                                                                                                                                                        |                     |                                             |                                                                                                         |                                                              |                                                                                       |                                                                                            |                                                                                                         |                                                                                                                 |                                                                                  |                                                                                       |  |